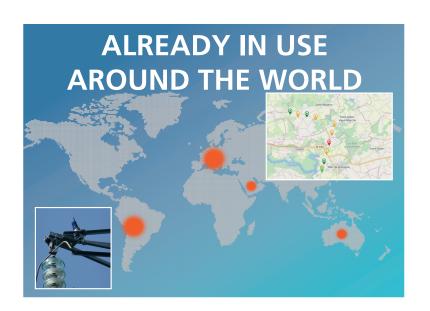

## SEDIVER

Improve the reliability of your transmission lines:

## GO DIGITAL with Sediver Smart'R Suite



Due to increasing constraints, there is a growing need to improve the reliability of existing transmission lines and increase line service rate.

Our Smart'R Suite solution allows you to monitor your assets in real-time and give you insights to take preventive actions

- ✓ Real time condition monitoring
- ✓ Real time data transmission
- ✓ Analytical software platform
- ✓ Pollution severity on line analysis with alarms notification

Helping your maintenance team make data-driven decision

More info on www.sediver.com